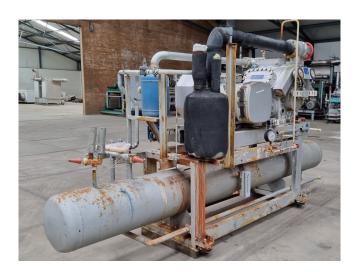

#### **Used Sabroe V 619 XFT**

Used Sabroe / Atlas V 619 XFT flake ice machine on R717 (Ammonia) with 1 drum. The flake ice machine produces between 15.000 and 31.000 kg of flake ice each 24 hours. Please feel free to contact us if you would like more information. Drum size: 2390x800 mm (HxW).

The ice machine can come with a suitable Sabroe SMC 106 L reciprocating compressor. Complete with a Leroy Somer PLS225MR-T electric motor - 50/60 Hz - 55/63 kW - 1455/1755 RPM, liquid receiver, suction accumulator, ESK Schultze oil separator with a volume of 21 liter, pressure and safety switches/gauges and a liquid line filter drier. The compressor has a displacement of 424 m³/h at 1500 RPM.