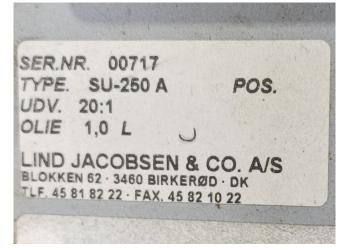

The ice machine can come with a suitable Sabroe SMC 106 L reciprocating compressor. Complete with a Leroy Somer PLS225MR-T electric motor - 50/60 Hz - 55/63 kW - 1455/1755 RPM, liquid receiver, suction accumulator, ESK Schultze oil separator with a volume of 21 liter, pressure and safety switches/gauges and a liquid line filter drier. The compressor has a displacement of 424 m³/h at 1500 RPM.