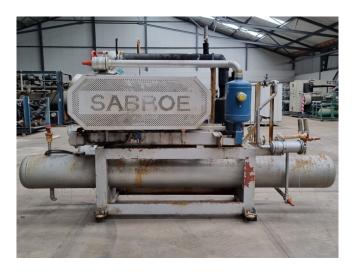

#### **Used Sabroe V 619 XFT**

Used Sabroe / Atlas V 619 XFT flake ice machine on R717 (Ammonia) with 1 drum. The flake ice machine produces between 15.000 and 31.000 kg of flake ice each 24 hours. Please feel free to contact us if you would like more information. Drum size: 2390x800 mm (HxW).

The ice machine can come with a suitable Sabroe SMC 106 L reciprocating compressor. Complete with a Leroy Somer PLS225MR-T electric motor - 50/60 Hz - 55/63 kW - 1455/1755 RPM, liquid receiver, suction accumulator, ESK Schultze oil separator with a volume of 21 liter, pressure and safety switches/gauges and a liquid line filter drier. The compressor has a displacement of 424 m³/h at 1500 RPM.