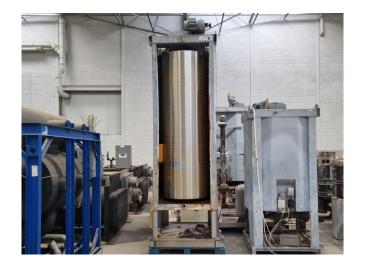

#### **Used Sabroe V 619 XFT**

Used Sabroe / Atlas V 619 XFT flake ice machine on R717 (Ammonia) with 1 drum. The flake ice machine produces between 15.000 and 31.000 kg of flake ice each 24 hours. Please feel free to contact us if you would like more information. Drum size: 2390x800 mm (HxW).

### **Specifications**

| La marque   | Sabroe                 |
|-------------|------------------------|
| Le type     | V 619 XFT              |
| Capacité    | 15.000 - 31.000 kg/24h |
| Réfrigérant | R717 (Ammonia)         |
| Tailles     | 1100x1070x3550 mm      |
|             | (LxWxH) & 1900 kg      |
| Remarques   | Y.o.b. 2000            |
| Stock       | 1                      |