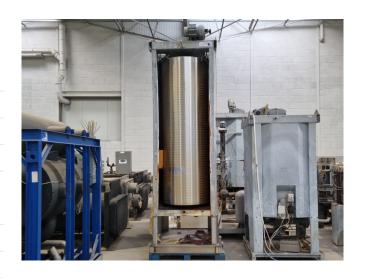

#### **Used Sabroe V 619 XFT**

Used Sabroe / Atlas V 619 XFT flake ice machine on R717 (Ammonia) with 1 drum. The flake ice machine produces between 15.000 and 31.000 kg of flake ice each 24 hours. Please feel free to contact us if you would like more information. Drum size: 2390x800 mm (HxW).

### **Specifications**

| La marque   | Sabroe                 |
|-------------|------------------------|
| Le type     | V 619 XFT              |
| Capacité    | 15.000 - 31.000 kg/24h |
| Réfrigérant | R717 (Ammonia)         |
| Tailles     | 1100x1070x3550 mm      |
|             | (LxWxH) & 1900 kg      |
| Remarques   | Y.o.b. 2000            |
| Stock       | 1                      |