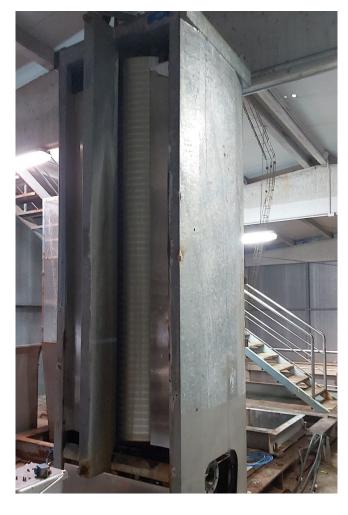

#### **Used Sabroe V 619 XFT**

Used Sabroe / Atlas V 619 XFT flake ice machine on R717 (Ammonia) with 1 drum. The flake ice machine produces between 15.000 and 31.000 kg of flake ice each 24 hours. Please feel free to contact us if you would like more information. Drum size: 2390x800 mm (HxW).