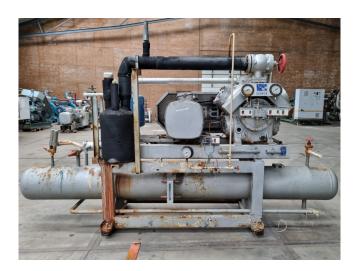

#### **Used Sabroe V 619 XFT**

Used Sabroe / Atlas V 619 XFT flake ice machine on R717 (Ammonia) with 1 drum. The flake ice machine produces between 15.000 and 31.000 kg of flake ice each 24 hours. Please feel free to contact us if you would like more information. Drum size: 2390x800 mm (HxW).

The ice machine can come with a suitable Sabroe SMC 106 L reciprocating compressor. Complete with a Leroy Somer PLS225MR-T electric motor - 50/60 Hz - 55/63 kW - 1455/1755 RPM, liquid receiver, suction accumulator, ESK Schultze oil separator with a volume of 21 liter, pressure and safety switches/gauges and a liquid line filter drier. The compressor has a displacement of 424 m³/h at 1500 RPM.