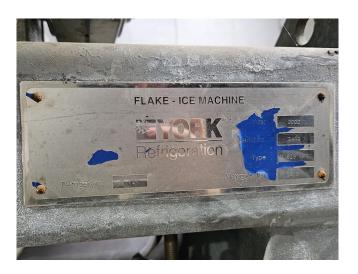

### Sabroe V 619 XFT

### **Specifications**

| La marque   | Sabroe                 |
|-------------|------------------------|
| Le type     | V 619 XFT              |
| Capacité    | 15.000 - 31.000 kg/24h |
| Réfrigérant | R717 (Ammonia)         |
| Tailles     | 1100x1070x3550 mm      |
|             | (LxWxH) & 1900 kg      |
| Remarques   | Y.o.b. 2000            |
| Stock       | 1                      |

#### **Used Sabroe V 619 XFT**

Used Sabroe / Atlas V 619 XFT flake ice machine on R717 (Ammonia) with 1 drum. The flake ice machine produces between 15.000 and 31.000 kg of flake ice each 24 hours. Please feel free to contact us if you would like more information. Drum size: 2390x800 mm (HxW).