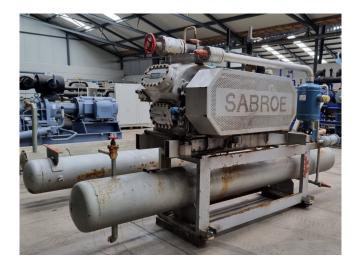

#### **Used Sabroe V 619 XFT**

Used Sabroe / Atlas V 619 XFT flake ice machine on R717 (Ammonia) with 1 drum. The flake ice machine produces between 15.000 and 31.000 kg of flake ice each 24 hours. Please feel free to contact us if you would like more information. Drum size: 2390x800 mm (HxW).

The ice machine can come with a suitable Sabroe SMC 106 L reciprocating compressor. Complete with a Leroy Somer PLS225MR-T electric motor - 50/60 Hz - 55/63 kW - 1455/1755 RPM, liquid receiver, suction accumulator, ESK Schultze oil separator with a volume of 21 liter, pressure and safety switches/gauges and a liquid line filter drier. The compressor has a displacement of 424 m³/h at 1500 RPM.