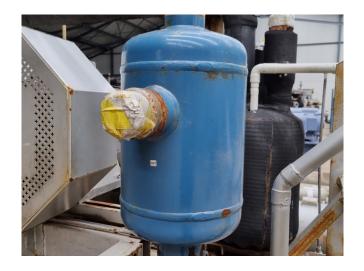

The ice machine can come with a suitable Sabroe SMC 106 L reciprocating compressor. Complete with a Leroy Somer PLS225MR-T electric motor - 50/60 Hz - 55/63 kW - 1455/1755 RPM, liquid receiver, suction accumulator, ESK Schultze oil separator with a volume of 21 liter, pressure and safety switches/gauges and a liquid line filter drier. The compressor has a displacement of 424 m³/h at 1500 RPM.