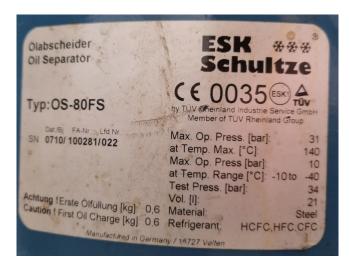

The ice machine can come with a suitable Sabroe SMC 106 L reciprocating compressor. Complete with a Leroy Somer PLS225MR-T electric motor - 50/60 Hz - 55/63 kW - 1455/1755 RPM, liquid receiver, suction accumulator, ESK Schultze oil separator with a volume of 21 liter, pressure and safety switches/gauges and a liquid line filter drier. The compressor has a displacement of 424 m³/h at 1500 RPM.