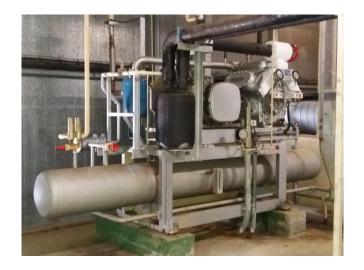

The ice machine can come with a suitable Sabroe SMC 106 L reciprocating compressor. Complete with a Leroy Somer PLS225MR-T electric motor - 50/60 Hz - 55/63 kW - 1455/1755 RPM, liquid receiver, suction accumulator, ESK Schultze oil separator with a volume of 21 liter, pressure and safety switches/gauges and a liquid line filter drier. The compressor has a displacement of 424 m³/h at 1500 RPM.

## Your partner for used commercial and industrial refrigeration equipment

The Sabroe compressor set can be found here: <a href="https://www.hosb v.com/product/14334/compressors/Sab roe-SMC-106-L.html">15127</a>