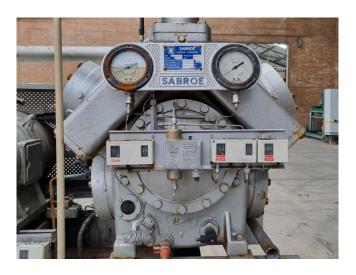

The ice machine can come with a suitable Sabroe SMC 106 L reciprocating compressor. Complete with a Leroy Somer PLS225MR-T electric motor - 50/60 Hz - 55/63 kW - 1455/1755 RPM, liquid receiver, suction accumulator, ESK Schultze oil separator with a volume of 21 liter, pressure and safety switches/gauges and a liquid line filter drier. The compressor has a displacement of 424 m³/h at 1500 RPM.

## Your partner for used commercial and industrial refrigeration equipment

The Sabroe compressor set can be found here: <a href="https://www.hosb v.com/product/14334/compressors/Sab roe-SMC-106-L.html">15127</a>