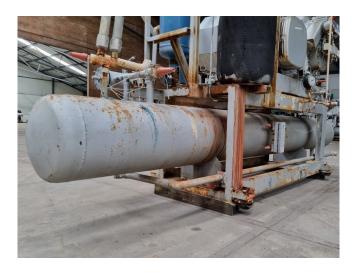

#### **Used Sabroe V 619 XFT**

Used Sabroe / Atlas V 619 XFT flake ice machine on R717 (Ammonia) with 1 drum. The flake ice machine produces between 15.000 and 31.000 kg of flake ice each 24 hours. Please feel free to contact us if you would like more information. Drum size: 2390x800 mm (HxW).