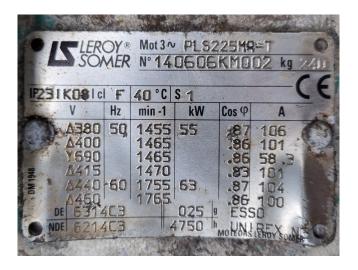

The ice machine can come with a suitable Sabroe SMC 106 L reciprocating compressor. Complete with a Leroy Somer PLS225MR-T electric motor - 50/60 Hz - 55/63 kW - 1455/1755 RPM, liquid receiver, suction accumulator, ESK Schultze oil separator with a volume of 21 liter, pressure and safety switches/gauges and a liquid line filter drier. The compressor has a displacement of 424 m³/h at 1500 RPM.