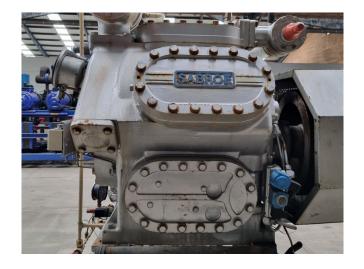

The ice machine can come with a suitable Sabroe SMC 106 L reciprocating compressor. Complete with a Leroy Somer PLS225MR-T electric motor - 50/60 Hz - 55/63 kW - 1455/1755 RPM, liquid receiver, suction accumulator, ESK Schultze oil separator with a volume of 21 liter, pressure and safety switches/gauges and a liquid line filter drier. The compressor has a displacement of 424 m³/h at 1500 RPM.

## Your partner for used commercial and industrial refrigeration equipment

The Sabroe compressor set can be found here: <a href="https://www.hosb v.com/product/14334/compressors/Sab roe-SMC-106-L.html">15127</a>