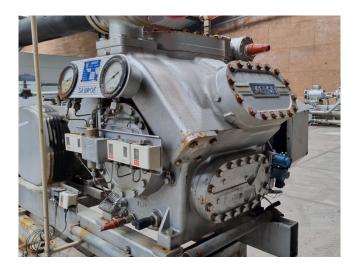

The ice machine can come with a suitable Sabroe SMC 106 L reciprocating compressor. Complete with a Leroy Somer PLS225MR-T electric motor - 50/60 Hz - 55/63 kW - 1455/1755 RPM, liquid receiver, suction accumulator, ESK Schultze oil separator with a volume of 21 liter, pressure and safety switches/gauges and a liquid line filter drier. The compressor has a displacement of 424 m³/h at 1500 RPM.

## Your partner for used commercial and industrial refrigeration equipment

The Sabroe compressor set can be found here: <a href="https://www.hosb v.com/product/14334/compressors/Sab roe-SMC-106-L.html">15127</a>