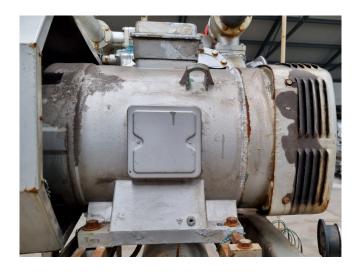

The ice machine can come with a suitable Sabroe SMC 106 L reciprocating compressor. Complete with a Leroy Somer PLS225MR-T electric motor - 50/60 Hz - 55/63 kW - 1455/1755 RPM, liquid receiver, suction accumulator, ESK Schultze oil separator with a volume of 21 liter, pressure and safety switches/gauges and a liquid line filter drier. The compressor has a displacement of 424 m³/h at 1500 RPM.