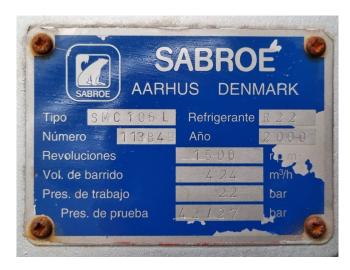

The ice machine can come with a suitable Sabroe SMC 106 L reciprocating compressor. Complete with a Leroy Somer PLS225MR-T electric motor - 50/60 Hz - 55/63 kW - 1455/1755 RPM, liquid receiver, suction accumulator, ESK Schultze oil separator with a volume of 21 liter, pressure and safety switches/gauges and a liquid line filter drier. The compressor has a displacement of 424 m³/h at 1500 RPM.

## Your partner for used commercial and industrial refrigeration equipment

The Sabroe compressor set can be found here: <a href="https://www.hosb v.com/product/14334/compressors/Sab roe-SMC-106-L.html">15127</a>