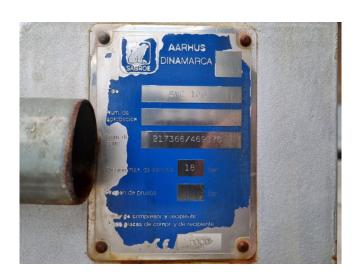

### **Specifications**

| La marque   | Sabroe                 |
|-------------|------------------------|
| Le type     | V 619 XFT              |
| Capacité    | 15.000 - 31.000 kg/24h |
| Réfrigérant | R717 (Ammonia)         |
| Tailles     | 1100x1070x3550 mm      |
|             | (LxWxH) & 1900 kg      |
| Remarques   | Y.o.b. 2000            |
| Stock       | 1                      |