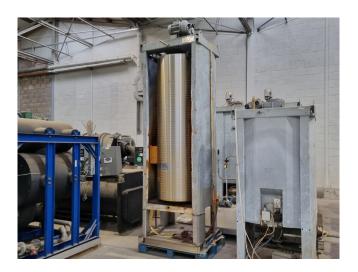

#### **Used Sabroe V 619 XFT**

Used Sabroe / Atlas V 619 XFT flake ice machine on R717 (Ammonia) with 1 drum. The flake ice machine produces between 15.000 and 31.000 kg of flake ice each 24 hours. Please feel free to contact us if you would like more information. Drum size: 2390x800 mm (HxW).

The ice machine can come with a suitable Sabroe SMC 106 L reciprocating compressor. Complete with a Leroy Somer PLS225MR-T electric motor - 50/60 Hz - 55/63 kW - 1455/1755 RPM, liquid receiver, suction accumulator, ESK Schultze oil separator with a volume of 21 liter, pressure and safety switches/gauges and a liquid line filter drier. The compressor has a displacement of 424 m³/h at 1500 RPM.