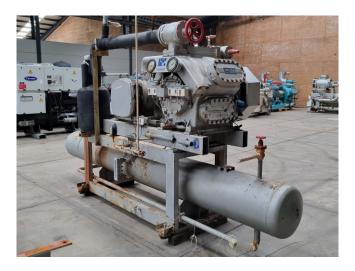

#### **Used Sabroe V 619 XFT**

Used Sabroe / Atlas V 619 XFT flake ice machine on R717 (Ammonia) with 1 drum. The flake ice machine produces between 15.000 and 31.000 kg of flake ice each 24 hours. Please feel free to contact us if you would like more information. Drum size: 2390x800 mm (HxW).

The ice machine can come with a suitable Sabroe SMC 106 L reciprocating compressor. Complete with a Leroy Somer PLS225MR-T electric motor - 50/60 Hz - 55/63 kW - 1455/1755 RPM, liquid receiver, suction accumulator, ESK Schultze oil separator with a volume of 21 liter, pressure and safety switches/gauges and a liquid line filter drier. The compressor has a displacement of 424 m³/h at 1500 RPM.